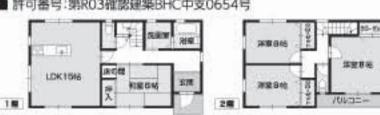

### PR おすすめ物件情報

土地·建物、仲介買取物件募集中!!

- 間取りLDKは広々15帖
- ●学近物件!石川小学校まで徒歩約3分
- ●リオン・ドールまで徒歩圏内の好立地

- ●土地/438㎡ (132.49坪)

売 地 須賀川市 緑町 ●病院、スーパー、 公園など徒歩圏内 の便利な立地 ●建築条件付 (条件なし相談可) 南東·西角地

2分割可

- ●土地/ 299.85m (90.70坪)

須賀川市

大手メーカー施工のデザイナーズハウス

●オール電化、高気密高断熱住宅

●土地/463.45㎡ (140.19坪) ●建物/133.31㎡ (40.32坪)

- 所在地:須賀川市桙衝字宮本137-2

主催 協同組合 須賀川卸センター

き問言せ keikenkai@sukagawa.or.jp

出店の詳細は特設サイトまたは、各SNSをチェック!・

福島県知事(2)第 3172 号