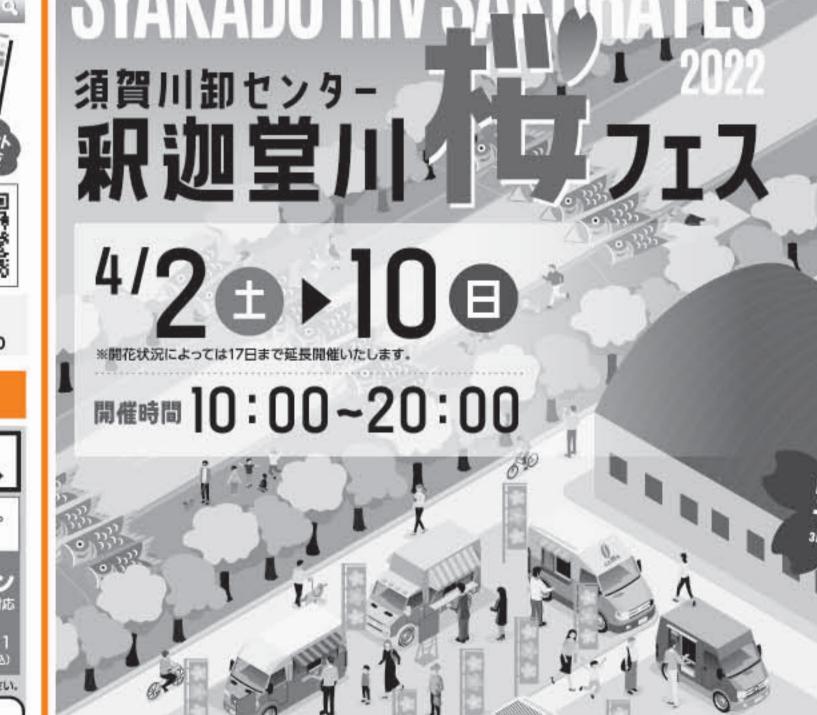

大手メーカー施工のデザイナーズハウス

●オール電化、高気密高断熱住宅

●土地/463.45㎡ (140.19坪) ●建物/133.31㎡ (40.32坪)

- 所在地:須賀川市桙衝字宮本137-2

主催 協同組合 須賀川卸センター

き問言せ keikenkai@sukagawa.or.jp

出店の詳細は特設サイトまたは、各SNSをチェック!・

福島県知事(2)第 3172 号

株式会社 ハルリアルティ

PR PC・スマホ対応のコミュニティポータル!ぐるっとまざーる

PR 須賀川卸センター 釈迦堂川桜フェス2022

会場 会場 古殿須賀川線 須賀川市卸町37番地

(卸団地内)

特設サイト

Instagram

経営研修会桜フェス実行委員会

Twitter

Facebook

感染予防対策を徹底の上、開催いたします。 対策の内容は特設サイトまたは各SNSでご確認ください。

## 日替わりでキッチンカーが集合! 出店のキッチンカーが続々決定中!!

4/2(目) 築地銀だこ/やきとり ともちゃん/melon de melon/J-DRY/nico coffee beans/LIEN/石窯☆ピザ兄貴/もみじcafe/ナポリピッツァたんぽぽ

4/3(目) 築地銀だこ/やきとり ともちゃん/melon de melon/LIEN/石窯☆ピザ兄貴/もみじcafe/ナポリピッツァたんぽぽ